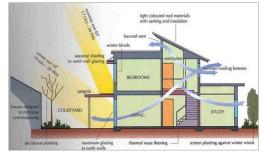

Green building involves designing and constructing environmentally responsible and resource-efficient buildings throughout their life cycle. Each client, area, building typology, and budget suggest a different solution. The team prioritizes an early integration of green building interventions to create sustainable design that responds to the environment.